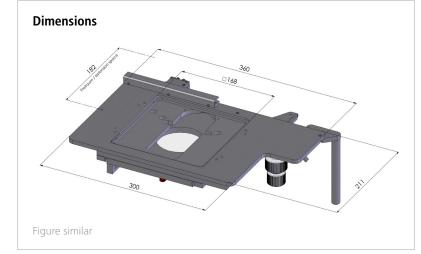

## Specifications

| Measuring range | 150 × 150 mm (6" × 6")                                         |
|-----------------|----------------------------------------------------------------|
| Accuracy        | ±1 μm                                                          |
| Resolution      | 0.05 µm (smallest step size)                                   |
| Drive           | coaxial drive, rack and pinion with patented coarse adjustment |
| Material        | aluminium                                                      |
| Surface         | anodic coating,<br>black lacquered                             |
| Load capacity   | 3.0 kg                                                         |
| Weight          | 4.8 kg                                                         |
|                 |                                                                |