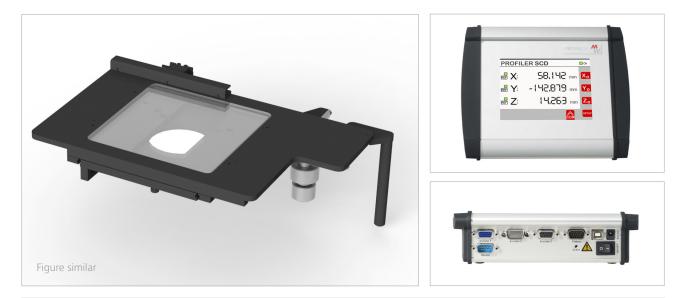

# Manual Measuring Stage MTM 150 × 150 MR for Leica DM4000 M / DM6000 M

## Specifications

| Measuring range | 150 × 150 mm (6" × 6")                                         |
|-----------------|----------------------------------------------------------------|
| Accuracy        | ±1 μm                                                          |
| Resolution      | 0.05 µm (smallest step size)                                   |
| Drive           | coaxial drive, rack and pinion with patented coarse adjustment |
| Material        | aluminium                                                      |
| Surface         | anodic coating,<br>black lacquered                             |
| Load capacity   | 3.0 kg                                                         |
| Weight          | 4.8 kg                                                         |
|                 |                                                                |

### **Product Features**

- highest accuracy through integrated linear measuring systems
- for reflected and transmitted light applications
- equipped with patented coarse adjustment
- incl. digital readout unit PROFILER SCD

#### Accessories

Glass plate (included in delivery) Order No.: 00-24-601-0810

Digital readout unit PROFILER SCD (included in delivery) Order No.: 00-76-900-4830

For further accessories please visit: <u>www.marzhauser.com</u>