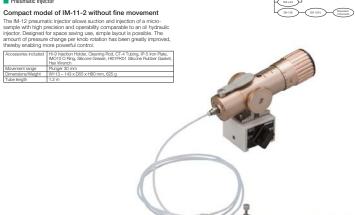

## IM-12 Available only from Narishige Japan Pneumatic Injector





# IM-AS-2 Oil Top-up Kit

Oil replenishment or bubble extraction for oil hydraulic injector
Consisting of three-way stop cock and plastic syringe, the IM-AS-2 oil top-up kit provides an easy and convenient way to fill with oil or to remove air bubbles.



20

Compact iron plate for small injectors
A compact injector can be attached to this steel plate allowing it to stand alone.



21





■ Microilljector

Popular features promotes ease of use
In response to customer's requests, the IM-6 microinjector marks the
return of a former model which went out of production. The large, stable
body makes operation externedly reliable, while the specifications allow
precise control of injection and aspiration. Recommended for use on the
injection side once it has been filled with oil.

Accessorie