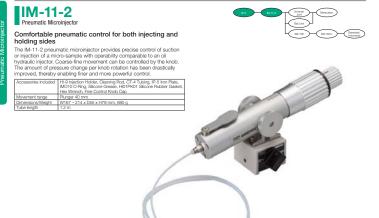

## IM-12 Available only from Narishige Japan Pneumatic Injector





# IM-AS-2 Oil Top-up Kit

Oil replenishment or bubble extraction for oil hydraulic injector
Consisting of three-way stop cock and plastic syringe, the IM-AS-2 oil top-up kit provides an easy and convenient way to fill with oil or to remove air bubbles.



20

Compact iron plate for small injectors
A compact injector can be attached to this steel plate allowing it to stand alone.



21





■ Microilljector

Popular features promotes ease of use
In response to customer's requests, the IM-6 microinjector marks the
return of a former model which went out of production. The large, stable
body makes operation externedly reliable, while the specifications allow
precise control of injection and aspiration. Recommended for us