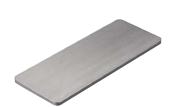

20

Compact iron plate for small injectors
A compact injector can be attached to this steel plate allowing it to stand alone.

21

■ Microilljector

Popular features promotes ease of use
In response to customer's requests, the IM-6 microinjector marks the
return of a former model which went out of production. The large, stable
body makes operation externedly reliable, while the specifications allow
precise control of injection and aspiration. Recommended for use on the
injection side once it has been filled with oil.