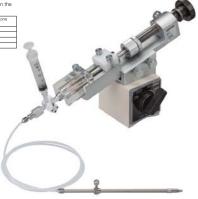

Accessories included

IM-HI injection holder Set, Sicrone Gresses, H01PROT Sicrone

Moment range. Place of the Proposition of the Pr

IM-6 Microinjector