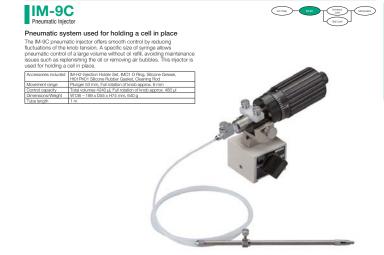

## IM-12 Available only from Narishige Japan Pneumatic Injector





# IM-AS-2 Oil Top-up Kit

Oil replenishment or bubble extraction for oil hydraulic injector
Consisting of three-way stop cock and plastic syringe, the IM-AS-2 oil top-up kit provides an easy and convenient way to fill with oil or to remove air bubbles.



20

Compact iron plate for small injectors
A compact injector can be attached to this steel plate allowing it to stand alone.



21





■ Microilljector

Popular features promotes ease of use
In response to customer's requests, the IM-6 microinjector marks the
return of a former model which went out of production. The large, stable
body makes operation externedly reliable, while the specifications allow
precise control of injection and aspiration. Recommended for use