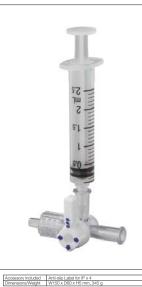

# IM-AS-2 Oil Top-up Kit

Oil replenishment or bubble extraction for oil hydraulic injector
Consisting of three-way stop cock and plastic syringe, the IM-AS-2 oil top-up kit provides an easy and convenient way to fill with oil or to remove air bubbles.