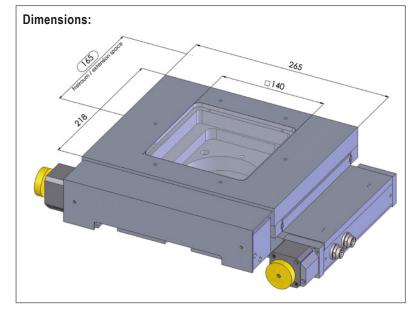

## Motorized Measuring Stage MT mot 100 x 100 MR with MR Measuring System

| Measuring range:   | 100 x 100 mm (4" x 4")                                                   |
|--------------------|--------------------------------------------------------------------------|
| Repeatability:     | < 1 µm                                                                   |
| Accuracy:          | absolut accuracy in µm:<br>measuring length / 40 +2,5                    |
| Resolution:        | < 0,05 µm                                                                |
| Motor:             | 2-phase stepper motor                                                    |
| Max. travel speed: | 60 mm/s, with 1 mm ball screw pitch 120 mm/s, with 2 mm ball screw pitch |
| Weight:            | 7,500 g                                                                  |
| Load capacity:     | 5,000 g                                                                  |
|                    |                                                                          |