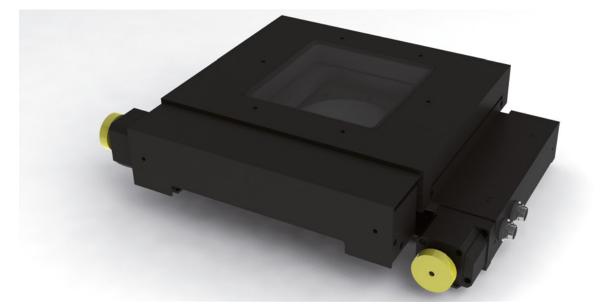

## Motorized Measuring Stage MT mot 100 x 100 MR with MR Measuring System

| Measuring range:   | 100 x 100 mm (4" x 4")                                                   |
|--------------------|--------------------------------------------------------------------------|
| Repeatability:     | < 1 µm                                                                   |
| Accuracy:          | absolut accuracy in µm:<br>measuring length / 40 +2,5                    |
| Resolution:        | < 0,05 µm                                                                |
| Motor:             | 2-phase stepper motor                                                    |
| Max. travel speed: | 60 mm/s, with 1 mm ball screw pitch 120 mm/s, with 2 mm ball screw pitch |
| Weight:            | 7,500 g                                                                  |
| Load capacity:     | 5,000 g                                                                  |
|                    |                                                                          |

## **Product Features**

Accessory

for measuring in reflected or transmitted light

Glass plate (included in delivery) Order No.: 00-34-401-0810

with integrated MR measuring system