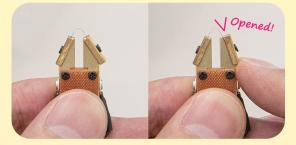

# 4. Wire replacement gets easier.

NARISHIGE

With spring-loaded clips, seating the thin wire before tightening the screw, is now easier than ever.