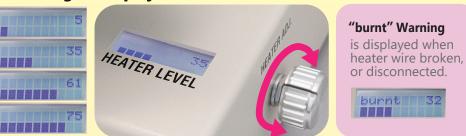

## 2. New digital display

Popular request of an easily readable display of the heater value becomes reality on MF2.