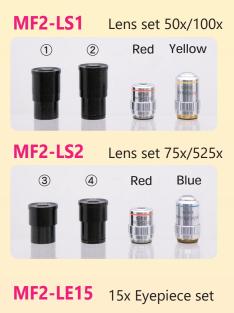

# **Optional lens: eyepieces and objective lens sold separately.**

## Components (equivalent to MF-900\*) Magnifications: 50x and 100x

10x eyepiece without micrometer
10x eyepiece with micrometer
Red: 5x objective lens
Yellow: 10x objective lens

## Components (equivalent to MF-830\*)

#### Magnifications: 75x and 525x

③: 15x eyepiece without micrometer
④: 15x eyepiece with micrometer
Red: 5x objective lens
Blue: 35x objective lens

#### Components

③: 15x eyepiece without micrometer④: 15x eyepiece with micrometer

MF2-LO35 35x Objective lens (E

\*NOTE: users of MF-830, MF-900

Lens from MF-830 and MF-900 are backwards compatible.

NARISHIGE SCIENTIFIC INSTRUMENT LAB. 27-9 Minamikarasuyama 4-Chome Setagaya-ku, Tokyo 157-0062, Japan Tel: +81(0)3-3308-8233 FAX: +81(0)3-3308-2005 e-mail: sales@narishige.co.jp