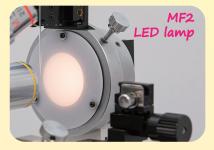

# 3. New LED lamp reduces eye strain

The new LED lamp has a wider range of brightness compared to the previous models. Ideal for a user who fabricates many pipettes.