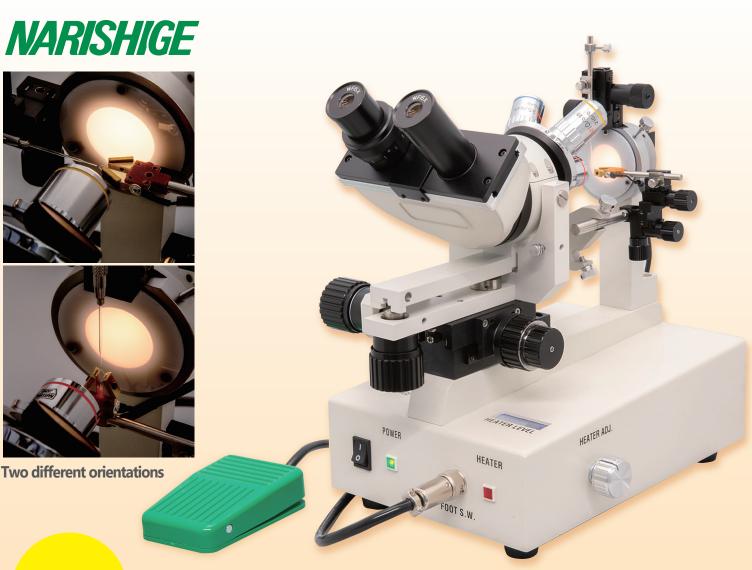

New release Late-October, 2020 \* Lens shown above are optional. Please see reverse page.

Versatile tool to fabricate pipettes of your preference! or

# Features: MF2 microforge

XY control unit is locked without the spring structure of previous models.

# 3. New LED lamp reduces eye strain

The new LED lamp has a wider range of brightness compared to the previous models. Ideal for a user who fabricates many pipettes.

## 2. New digital display

Popular request of an easily readable display of the heater value becomes reality on MF2.

# 4. Wire replacement gets easier.

NARISHIGE

With spring-loaded clips, seating the thin wire before tightening the screw, is now easier than ever.